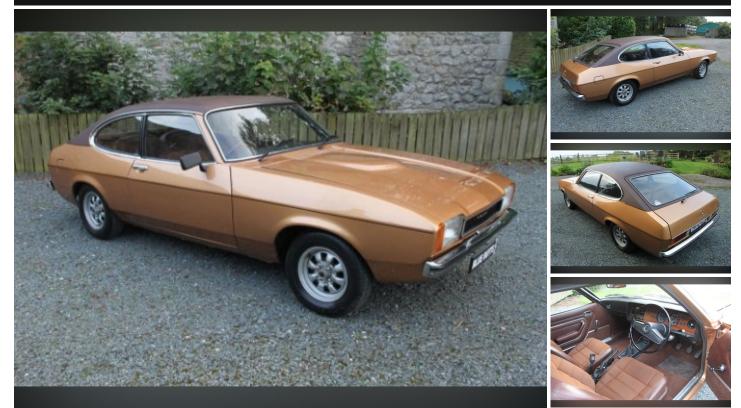

#### Blue Butts Chequered Flag Blue Butts Farm

Newton Road Slaidburn Clitheroe, BB7 3AD 1976 Ford Capri 1.6GL, Way back when, in the 1970s the Ford Capri was the car to turn heads. Stunning looks with its Coupe styling, and fabulous colours. The car of choice for many families with it's spacious comfortable interior and the car some could never quite achieve as it was the Cortina that was the car on many company car lists. So here were have a 1976 Ford Capri 1.6 GL. Finished in Arizona Gold with a Tobacco Vinyl Roof and interior. The car is in immaculate condition as you would expect after a major bare metal windows out paint and refurbishment. She starts straight away. Drive really well and is a pure delight to drive. It really brings back memories of those heady days when we were young and a Capri was so desirable and also unachievable for many of us at the time. If you fancy a Classic Ford, one that you can simply open the door, climb in and drive off then this car is ideal for you. Sensibly priced at £9995 it will turn heads anywhere its new keeper takes it. Everyone ...